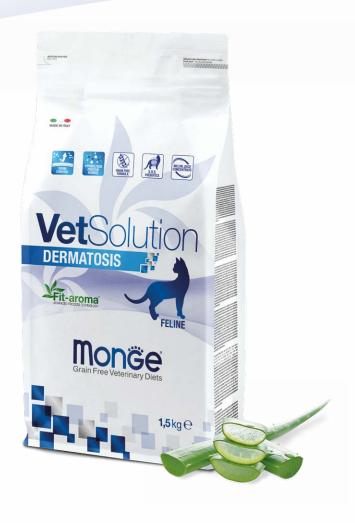

# **Vet**Solution

# **DERMATOSIS**

MONGE VETSOLUTION DERMATOSIS FELINE is a complete dietetic feed for cats formulated to support of skin function in the case of dermatosis and excessive loss of hair. Contains melon juice concetrate to neutralize free radicals, Aloe vera to support the skin and Xylo-oligosaccharides (XOS) to secure the intestinal microbiota. The formulation is characterised by high level of linoleic acid (LA), sum of eicosapentaeonic acid (EPA) and docosahexaeonic acid (DHA).

#### STORAGE CONDITIONS:

To keep stored in a cool dry place.
Best before and batch no.: see package marking.

NET QUANTITY: 400g - 1,5kg