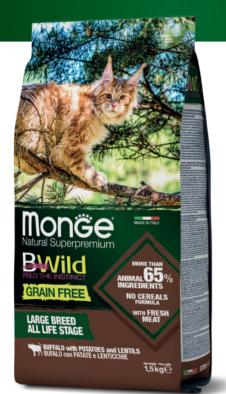

MORE THAN
ANIMAL 5%
INGREDIENTS
NON-CEREAL
FORMULA

WITH FRESH

MEAT

BUFFALO
with potatoes and lentils

Monge Natural Superpremium BWild Grain Free Formula Cat Large Breed All Life Stage Buffalo with potatoes and lentils is a complete and balanced pet food for cats. Formulated for the well-being of your cat thanks to the selection of alternative sources of carbohydrates not derivate from cereals (legumes) and high quality ingredients (as buffalo meat inclusion). The recipe is enriched with synergic complex of prebiotics (XOS + MOS) which keep the intestinal wellness. The formulation helps to maintain the shiny coat through the inclusion of omega-3 fatty acids. It contains taurine to support the cardiac functions. It is formulated whit the inclusion of spiruline and yucca schidigera, for intestinal aroma control. Suitable for large breed cats of all life stage. The extra-large size cylinder-shaped kibble encourages chewing to help the oral hy-giene. No added dyes and artificial preservatives.

COMPOSITION: buffalo meat (dried 38%, fresh 15%), potatoes (15%), animal fat (13%) (chicken oil purified 99.5%), lentils (8%), potato protein, fish oil (salmon oil purified at 99.5%), hydrolysed animal proteins, dried beet pulp, brewers' yeast, minerals, mannan-oligosaccharides (MOS 1%), xylo-oligosaccharide (XOS 0.3%), yucca schidigera (0.1%), spiruline (0.1%) glucosamine (0.057%), chondroitin sulphate (0.04%). ANALYTICAL CONSTITUENTS: crude protein 31%, crude fibre 2%, crude fat 20%, crude ash 8%, calcium 1%, phosphorus 0.6%, n-3 fatty acids: 0.8%, n-6 fatty acids: 3.85%, taurine: 0.3%, ADDITIVES: NUTRITIONAL ADDITIVES/kg: Vitamin A (retinyl acetate): 20,000 IU, Vitamin D3: 1,400 IU, Vitamin E (all-rac-alpha-tocopheryl acetate): 60 mg, selenium (sodium selenite 0.18 mg): 0.08 mg, manganese (manganous sulphate monohydrate 26 mg): 8.5 mg, zinc (zinc oxide 122 mg): 98 mg, copper (Copper (II) sulphate pentahydrate 10.5 mg): 2.6 mg, iron (iron (II) sulphate monohydrate 87.5 mg): 28.8 mg, iodine (calcium iodate anhydrous 1.4 mg): 0.9 mg, DL-methionine technically pure: 1,000 mg, taurine: 3,000 mg, L-carnitine: 1,000 mg. TECHNOLOGICAL ADDITIVES: Tocopherol extracts from vegetable oils. INSTRUCTIONS FOR USE: Recommended daily feeding intakes (see table) may be split into 2 daily meals. Individual nutritional requirements may vary due to size, age and living conditions of the animal. Fresh and clean water should be available at all times. When this product replaces another type of feed and/or diet it is recommended to introduce it gradually over a period of at least 1 week. Cat food only, not suitable for human consumption.